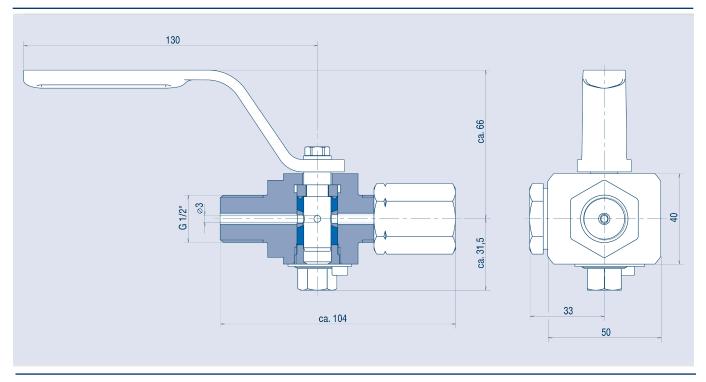

## AB COCKS MABU MABU IV TGR, PN40, G1/2"

| Product details       » Pressure gauge cock         » PN40         » Cylindrical plug         » Brass IV         » Elastic packing sleeve TGR         » With hand lever |                                                                                | General feature                  | <ul> <li><b>res</b> » 90°-rotation ensures immediate opening and closing procedure</li> <li>» Hand operation enables throttling, therefore usage in blow-down lines possible</li> <li>» Simple maintenance:<br/>The packing sleeve can be replaced within minutes with the cock staying in the line</li> </ul> |
|-------------------------------------------------------------------------------------------------------------------------------------------------------------------------|--------------------------------------------------------------------------------|----------------------------------|----------------------------------------------------------------------------------------------------------------------------------------------------------------------------------------------------------------------------------------------------------------------------------------------------------------|
| Connections                                                                                                                                                             | Left side: G1/2"<br>Right side: clamping sleeve G1/2"<br>Pressure gauge: G1/2" | » No jamming caused by corrosion |                                                                                                                                                                                                                                                                                                                |
| Certificates                                                                                                                                                            | VDI 2440                                                                       | Temperature                      | IV-TGR -10°C to +250°C, PN40                                                                                                                                                                                                                                                                                   |
| Dimensions                                                                                                                                                              | Body length 104 mm                                                             |                                  |                                                                                                                                                                                                                                                                                                                |