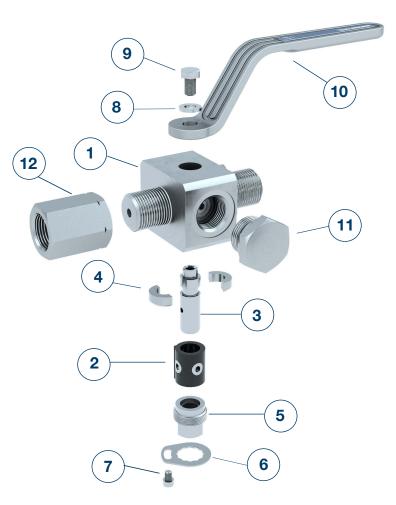

AB COCKS MABU

Pressure and temperature ranges / Parts list

## Parts list

| Pos. | number | name                   |
|------|--------|------------------------|
| 1    | 1      | Body                   |
| 2    | 1      | Packing sleeve         |
| З    | 1      | Cock plug              |
| 4    | 2      | Split ring             |
| 5    | 1      | Tightening nut         |
| 6    | 1      | Locking disc           |
| 7    | 1      | Fillister head screw   |
| 8    | 1      | Disc                   |
| 9    | 1      | Hexagon head screw     |
| 10   | 1      | Hand lever             |
| 11   | 1      | Plug with sealing edge |
| 12   | 1      | Tightening screw       |