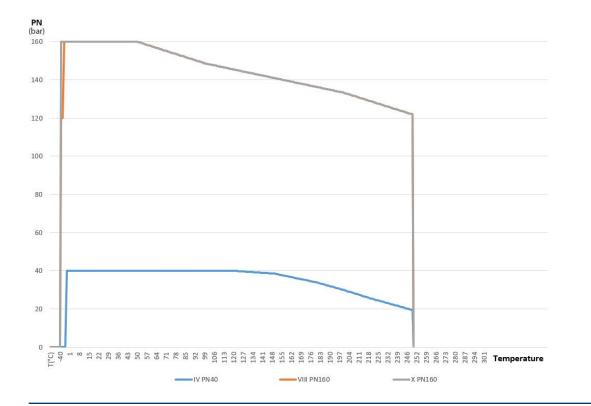

AB COCKS MABU

Pressure and temperature ranges / Parts list

## The packing sleeve

Under pressure the lamellas of the elastic packing sleeve are pressed against the body wall and thereby an excellent seal is achieved. The TGR (=top-graph 2000) is suitable for operating temperatures up to 250°C.